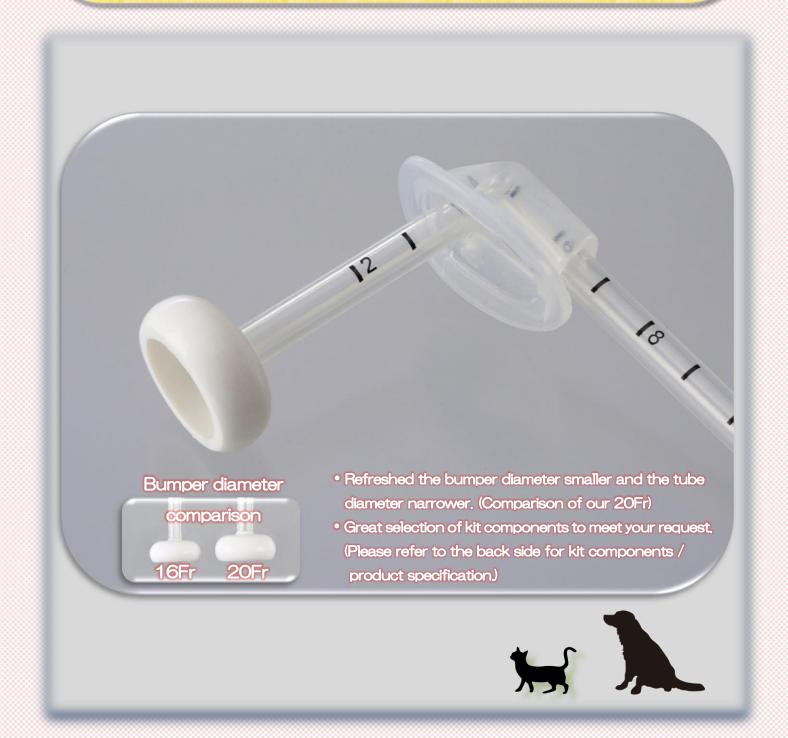

#### OBumper type

The risk of accident 'self' removal is reduced.

OTransparent tube

You can easily check the feeding residue of lumen.

OExclusive fixing plate Since catheter is fixed with the exclusive fixing plate,

it is difficult to fall off and not in the way.

## Product Specification

| Size<br>designation | Tube O.D. | Tube I.D. | Effective<br>length | Bumper<br>diameter | Product cord | JAN cord      |
|---------------------|-----------|-----------|---------------------|--------------------|--------------|---------------|
| 16F r               | φ5.3mm    | φ3.0mm    | 700mm               | 21.5mm             | 800-001-5555 | 4542187212150 |
| 20F r               | φ6.7mm    | φ4.2mm    | 700mm               | 25mm               | 800-001-5028 | 4542187206807 |