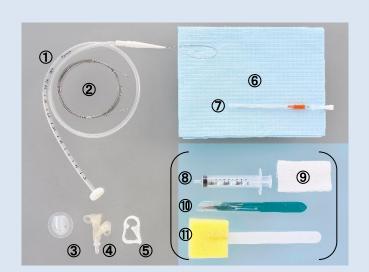

#### O Kit Components

- 1)PEG bumper catheter
- 2Loop wire
- 3 Exclusive fixing plate
- **4**Connection 2 port adapter
- **5Clamp**
- @Drape
- 7Introducer cannula

with inner needle(14 G)

- **Syringe 10 mL**
- 9Gauze
- (1)Small incision scalpel
- 11) Disinfection sponge