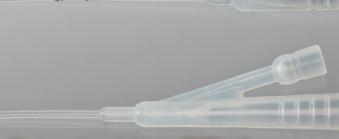

Moderately elastic hydrophilic stylet for improve insertability

Easy-to-handle lightweight /compact joint

Reduced weight to 50% of conventional products and 55% of length

Multi-cap that can be used in 3 ways Catheter tip

Stopcock

CREATE MEDIC CO., LTD. https://www.createmedic.co.jp/english/

(Contact information)

Animal Medical Business Department E-mail: oem-infoch@createmedic.co.jp

[Head office] 2-5-25 Chigasaki Minami, Tsuzuki-ku, Yokohama, Kanagawa, Japan