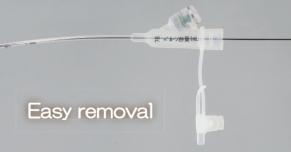

Moderately elastic hydrophilic stylet for improve insertability

Easy-to-handle lightweight /compact joint

Reduced weight to 50% of conventional products and 55% of length

Multi-cap that can be used in 3 ways Catheter tip