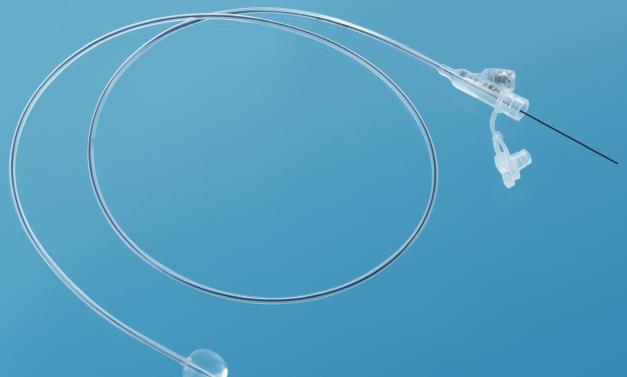

## Tierrett Foley Catheter

Registration No. of Medical Equipment for Animal Use: 26 Douyaku 3980

Moderately elastic hydrophilic stylet for improve insertability

Easy-to-handle lightweight /compact joint

Reduced weight to 50% of conventional products and 55% of length

Multi-cap that can be used in 3 ways Catheter tip