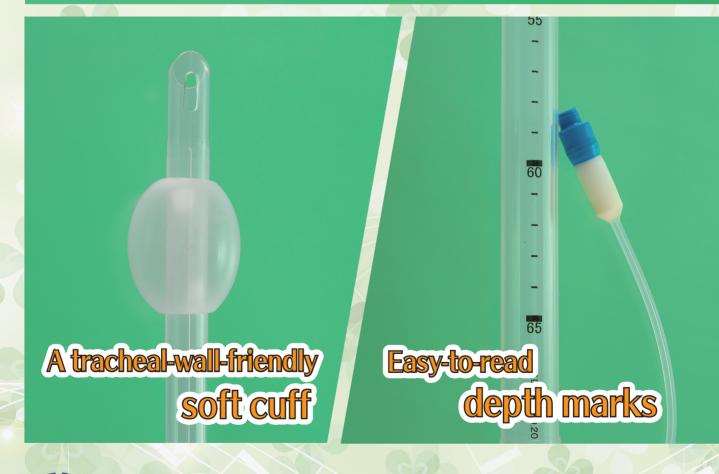

## Tierrett tracheal Tube for Large Animals

Registration No. of Medical Equipment for Animal Use: 2 Douyaku 2685

Desinged for foals and calves. Can be operated tracheal intubation with sufficient tube length. Also fit to use for large dogs.

# A flexible body tube that made of silicone