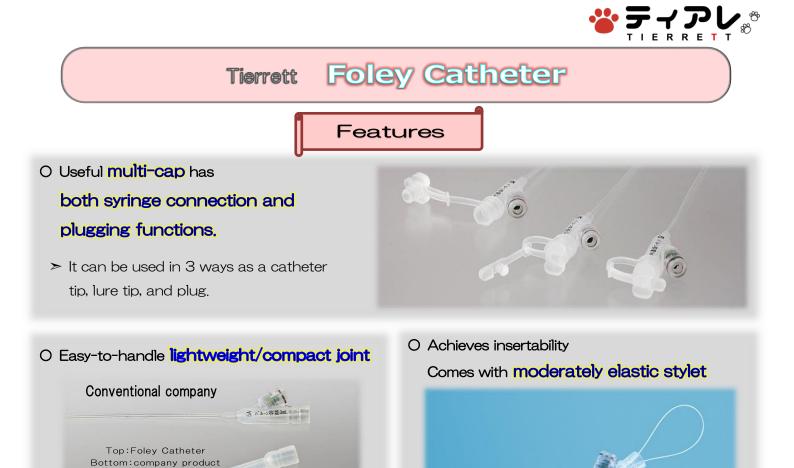

"Tierreft", derived from the German word "Tierrettung" (aid for an animal), is a brand of CREATE MEDIC for animal medical products that were developed with the aim of helping sick animals.





products and 55% of length

➤ Reduced weight to 50% of conventional company

## O Made of human-body-friendly silicon

Hypoallergenic to urethral mucosa, reducing the adherence of urine constituent

Product Specification

| Size<br>designation | Outer<br>diameter | Balloon<br>capacity | Effective<br>length | Product cord | JAN cord      |
|---------------------|-------------------|---------------------|---------------------|--------------|---------------|
| 6Fr                 | 2.0mm             | 1mL                 | 300mm               | 800-001-4611 | 4542187202823 |
| 8Fr                 | 2.7mm             | ЗmL                 | 300mm               | 800-001-4612 | 4542187202830 |

5-pack box/EOG sterilized

□Please note that the product specifications are subject to change witho