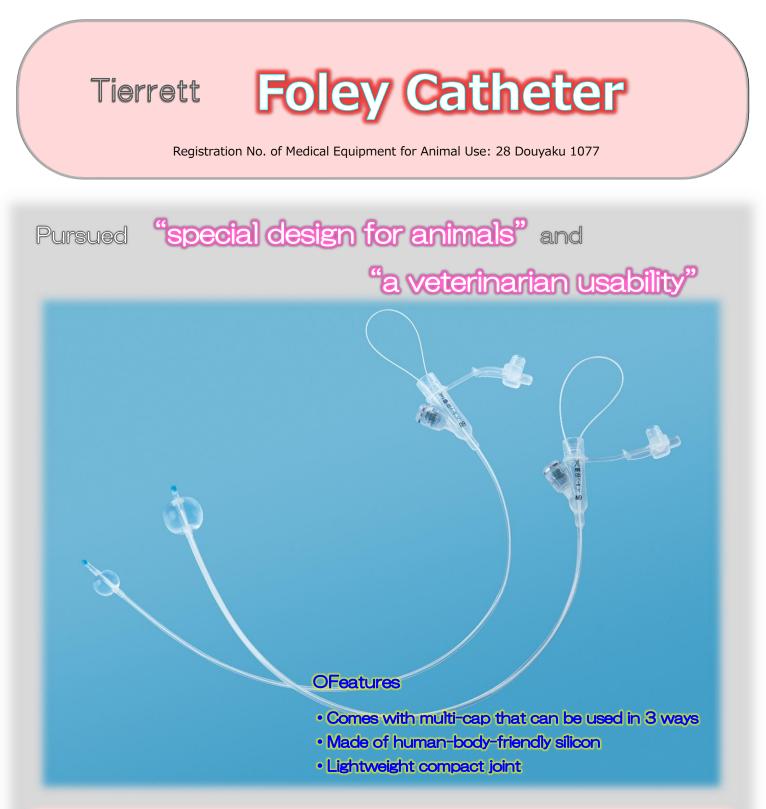

## O Made of human-body-friendly silicon

Hypoallergenic to urethral mucosa, reducing the adherence of urine constituent

Product Specification

| Size<br>designation | Outer<br>diameter | Balloon<br>capacity | Effective<br>length | Product cord | JAN cord      |
|---------------------|-------------------|---------------------|---------------------|--------------|---------------|
| 6Fr                 | 2.0mm             | 1mL                 | 300mm               | 800-001-4611 | 4542187202823 |
| 8Fr                 | 2.7mm             | ЗmL                 | 300mm               | 800-001-4612 | 4542187202830 |