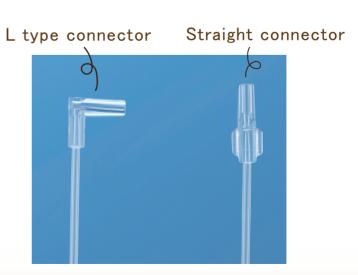

#### Lineup

| Product name          | Tierrett 1 Port<br>Extension Tube | Tierrett Y type 2 Port Extension Tube |                  |
|-----------------------|-----------------------------------|---------------------------------------|------------------|
| Port part image       |                                   |                                       |                  |
| Type                  | T type connector                  | Straight connector                    | L type connector |
| Connector image       |                                   |                                       |                  |
| Tube effective length | 90mm                              | 300mm                                 | 300mm            |
| Product cord          | 800-001-6471                      | 800-001-5989                          | 800-001-5990     |
| JAN cord              | 4542187221367                     | 4542187216523                         | 4542187216530    |