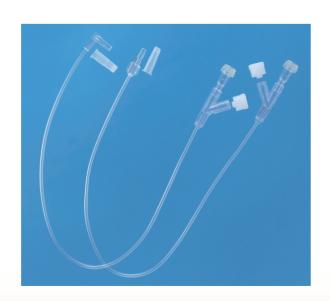

## Tierrett Y type 2 Port Extension Tube

Registration No. of Medical Equipment for Animal Use: 30 Douyaku 3058

# Product features

The Y type 2 port has a long tube and can be operated or mixed injection at a position away from the infusion site.

It has the same functions and physical properties as an extension tube for human, its safety is guaranteed.

#### Lineup

| Product name          | Tierrett 1 Port<br>Extension Tube | Tierrett Y type 2 Port Extension Tube |                  |
|-----------------------|-----------------------------------|---------------------------------------|------------------|
| Port part image       |                                   |                                       |                  |
| Type                  | T type connector                  | Straight connector                    | L type connector |
| Connector image       |                                   |                                       |                  |
| Tube effective length | 90mm                              | 300mm                                 | 300mm            |
| Product cord          | 800-001-6471                      | 800-001-5989                          | 800-001-5990     |
| JAN cord              | 4542187221367                     | 4542187216523                         | 4542187216530    |