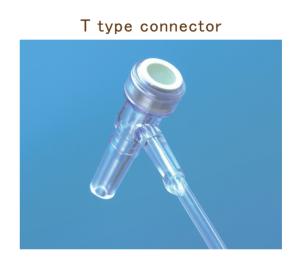

#### Lineup

| Product name          | Tierrett 1 Port<br>Extension Tube | Tierrett Y type 2 Port Extension Tube |                  |
|-----------------------|-----------------------------------|---------------------------------------|------------------|
| Port part image       |                                   |                                       |                  |
| Type                  | T type connector                  | Straight connector                    | L type connector |
| Connector image       |                                   |                                       |                  |
| Tube effective length | 90mm                              | 300mm                                 | 300mm            |
| Product cord          | 800-001-6471                      | 800-001-5989                          | 800-001-5990     |
| JAN cord              | 4542187221367                     | 4542187216523                         | 4542187216530    |