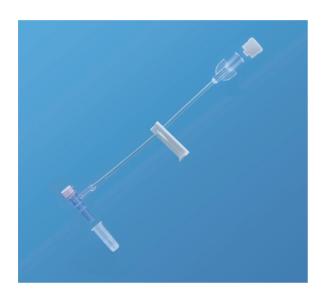

#### Tierrett 1 Port Extension Tube

Registration No. of Medical Equipment for Animal Use: 1 Douyaku 970

#### Lineup

| Product name          | Tierrett 1 Port<br>Extension Tube | Tierrett Y type 2 Port Extension Tube |                  |
|-----------------------|-----------------------------------|---------------------------------------|------------------|
| Port part image       |                                   |                                       |                  |
| Type                  | T type connector                  | Straight connector                    | L type connector |
| Connector image       |                                   |                                       |                  |
| Tube effective length | 90mm                              | 300mm                                 | 300mm            |
| Product cord          | 800-001-6471                      | 800-001-5989                          | 800-001-5990     |
| JAN cord              | 4542187221367                     | 4542187216523                         | 4542187216530    |